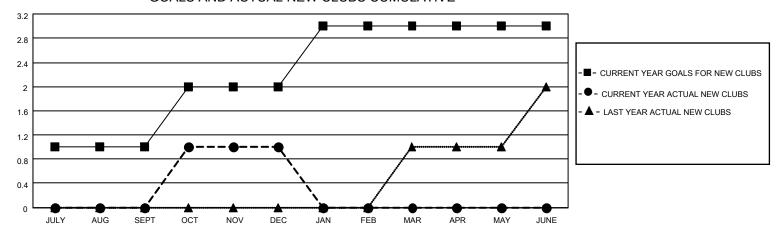

### District 118 U

| Clubs         |               |             |               | Members               |                         |                         |                                                    |  |
|---------------|---------------|-------------|---------------|-----------------------|-------------------------|-------------------------|----------------------------------------------------|--|
|               | RESULTS FOR   | R 2020-2021 |               | RESULTS FOR 2020-2021 |                         |                         |                                                    |  |
| QUARTER       | NEW CLUB GOAL | NEW CLUBS   | DROPPED CLUBS | QUARTER MEM           | MBER GROWTH NET<br>GOAL | MEMBER GROWTH<br>ACTUAL | DROPPED<br>MEMBERS ACTUAL<br>(including transfers) |  |
| JULY/AUG/SEPT | 1             | 0           | 0             | JULY/AUG/SEPT         | 10                      | 16                      | 20                                                 |  |
| OCT/NOV/DEC   | 1             | 1           | 0             | OCT/NOV/DEC           | 15                      | 37                      | 87                                                 |  |
| JAN/FEB/MAR   | 1             | 0           | 0             | JAN/FEB/MAR           | 10                      | 0                       | 0                                                  |  |
| APR/MAY/JUNE  | 0             | 0           | 0             | APR/MAY/JUNE          | 5                       | 0                       | 0                                                  |  |

#### GOALS AND ACTUAL NEW CLUBS CUMULATIVE