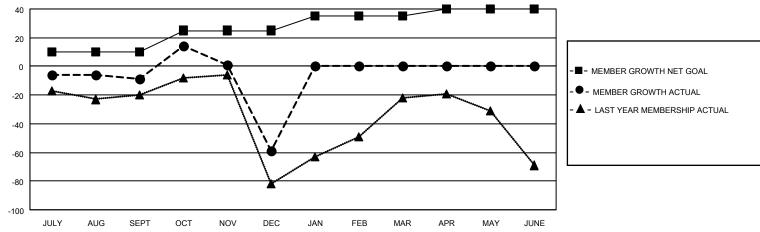

### District 118 U

| Clubs         |               |             |               | Members               |                         |                         |                                                    |  |
|---------------|---------------|-------------|---------------|-----------------------|-------------------------|-------------------------|----------------------------------------------------|--|
|               | RESULTS FOR   | R 2020-2021 |               | RESULTS FOR 2020-2021 |                         |                         |                                                    |  |
| QUARTER       | NEW CLUB GOAL | NEW CLUBS   | DROPPED CLUBS | QUARTER MEM           | MBER GROWTH NET<br>GOAL | MEMBER GROWTH<br>ACTUAL | DROPPED<br>MEMBERS ACTUAL<br>(including transfers) |  |
| JULY/AUG/SEPT | 1             | 0           | 0             | JULY/AUG/SEPT         | 10                      | 16                      | 20                                                 |  |
| OCT/NOV/DEC   | 1             | 1           | 0             | OCT/NOV/DEC           | 15                      | 37                      | 87                                                 |  |
| JAN/FEB/MAR   | 1             | 0           | 0             | JAN/FEB/MAR           | 10                      | 0                       | 0                                                  |  |
| APR/MAY/JUNE  | 0             | 0           | 0             | APR/MAY/JUNE          | 5                       | 0                       | 0                                                  |  |

# GOALS AND ACTUAL MEMBERS CUMULATIVE

| DROPPED CLUBS: 0 |     | 14 CLUBS OF 63 ADDED 1 OR MORE<br>NEW MEMBERS | GENDER DISTRIBUTION  MALE 416 (39.06%) |               |     |
|------------------|-----|-----------------------------------------------|----------------------------------------|---------------|-----|
|                  |     |                                               | FEMALE                                 | 649 (60.94%)  |     |
| DROPPED MEMBERS  |     |                                               | PEWALE                                 | 049 (00.9470) |     |
| DECEASED         | 4   | OLIOK LIEDE FOR OLIMULATIVE                   | TOTAL FAMILY UNIT MEMBERS              |               | 42  |
| CLUB CANCELLED 0 |     | CLICK HERE FOR CUMULATIVE MEMBERSHIP DATA     |                                        |               | 0.4 |
| OTHER            | 103 |                                               | FAMILY MEMBERS PAYING HALF DUES        |               | 21  |
| TOTAL            | 107 |                                               |                                        |               |     |